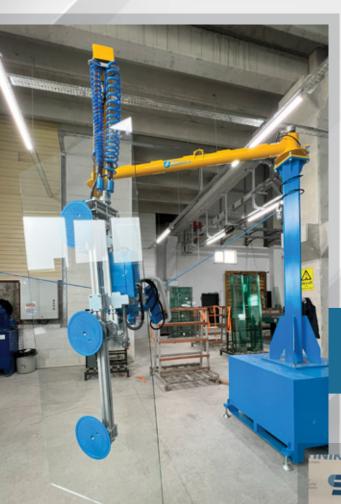

#### Glassful and Panelful

They are rope type manipulators equipped with both pneumatic and vacuum systems. They lift glass and metal panels using suction cups. Featuring a pneumatic motor, they can rotate smoothly 90 degrees in two axes. The vacuum gripper securely sucks the glass or metal plate and does not let go until the product is safely placed on a surface.

The Glassful and Panelful are perfect for ergonomic and safety movements. Operators can quickly and confidently transport loads. Versatile mounting options include columns, ceilings, overhead structures, and rail systems.