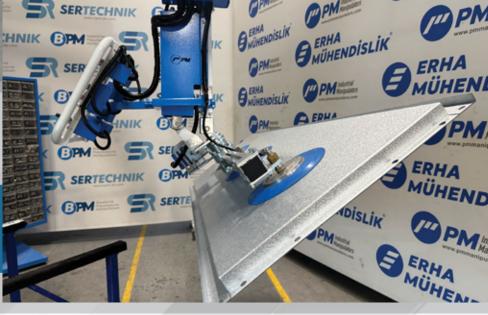

#### Glassful and Panelful

They are rope type manipulators equipped with both pneumatic and vacuum systems. They lift glass and metal panels using suction cups. Featuring a pneumatic motor, they can rotate smoothly 90 degrees in two axes. The vacuum gripper securely sucks the glass or metal plate and does not let go until the product is safely placed on a surface.

The Glassful and Panelful are perfect for ergonomic and safety movements. Operators can quickly and confidently transport loads. Versatile mounting options include columns, ceilings, overhead structures, and rail systems.

## Glassful

Vacuum Gripper
Up to 2 axes
90° Pneumatic Rotation