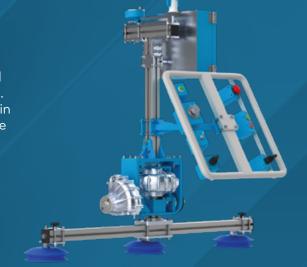

#### Glassful and Panelful

They are rope type manipulators equipped with both pneumatic and vacuum systems. They lift glass and metal panels using suction cups. Featuring a pneumatic motor, they can rotate smoothly 90 degrees in two axes. The vacuum gripper securely sucks the glass or metal plate and does not let go until the product is safely placed on a surface.

## Glassful

Vacuum Gripper
Up to 2 axes
90° Pneumatic Rotation

### **Panelful**

Vacuum Gripper Up to 2 axes 90° Pneumatic Rotation

5 MUII-

www.pmmanipulators.com