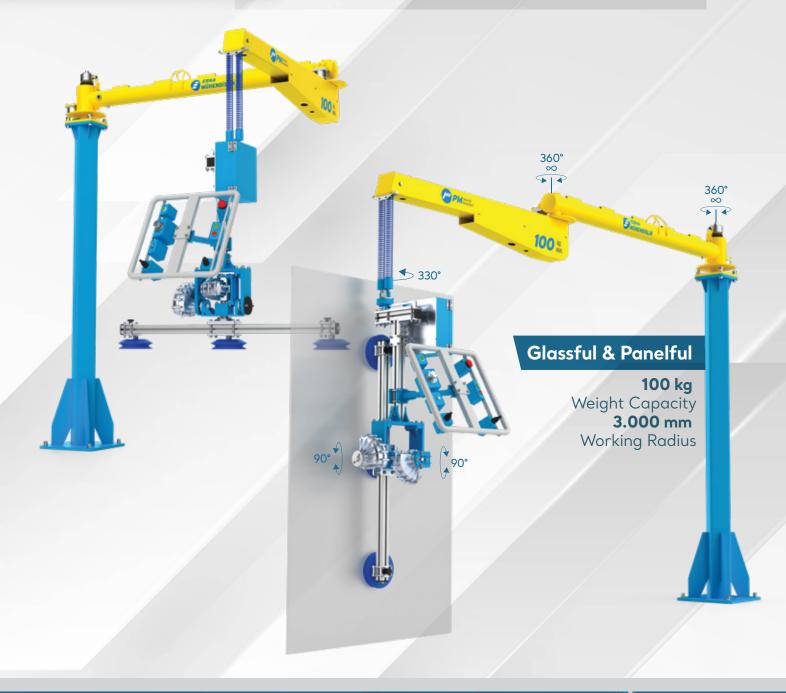

# Glassful & Panelful

Rope type manipulators with a vacuum gripper

#### Glassful and Panelful

They are rope type manipulators equipped with both pneumatic and vacuum systems. They lift glass and metal panels using suction cups. Featuring a pneumatic motor, they can rotate smoothly 90 degrees in two axes. The vacuum gripper securely sucks the glass or metal plate and does not let go until the product is safely placed on a surface.

The Glassful and Panelful are perfect for ergonomic and safety movements. Operators can quickly and confidently transport loads. Versatile mounting options include columns, ceilings, overhead structures, and rail systems.

#### Glassful & Panelful

Weight Capacity: 100 kg
Working Radius: 3000 mm
Vertical Lift: 1800 mm
Pressure: 0,7-0,8 MPa
Air Consumption: 50 nl/min