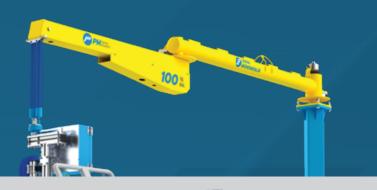

# Glassful & Panelful

Rope type manipulators with a vacuum gripper

#### Glassful and Panelful

They are rope type manipulators equipped with both pneumatic and vacuum systems. They lift glass and metal panels using suction cups. Featuring a pneumatic motor, they can rotate smoothly 90 degrees in two axes. The vacuum gripper securely sucks the glass or metal plate and does not let go until the product is safely placed on a surface.

#### Glassful & Panelful

Weight Capacity: 100 kg
Working Radius: 3000 mm
Vertical Lift: 1800 mm
Pressure: 0,7-0,8 MPa
Air Consumption: 50 nl/min